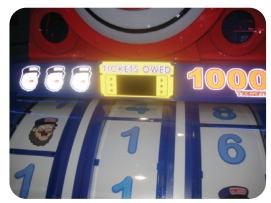

1 player

Ticket redemption

Winner every time mode

Bonus jackpot feature

Engraved hand LED buttons

## Gameplay

All Aboard couldn't be simpler. Players must stop the 3 spinning reels by hitting the large LED lit buttons to line up numbers to win tickets. Players win the jackpot prize when they align all three faces of the conductor. This charming redemption game is sure to be a run away success in any location.

Train theme

Stop the reels...

By pressing the buttons.

Bonus display

Assembled Dimensions - D1195mm W900mm H2375mm 222kg I D47" W36" H94" 490lbs