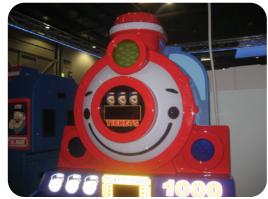

## All Aboard | Andamiro | Ticket Redemption

All Aboard features a handsome Locomotive thematic design and family friendly tunes. LED lit transparent display buttons include an engraved image of a hand that delivers a realistic feel and furthermore enhances game play experiences. The narrating voice, decor and engraved details of the train make All Aboard an unforgettable experience.

## Gameplay

All Aboard couldn't be simpler. Players must stop the 3 spinning reels by hitting the large LED lit buttons to line up numbers to win tickets. Players win the jackpot prize when they align all three faces of the conductor. This charming redemption game is sure to be a run away success in any location.

Train theme

Stop the reels...

By pressing the buttons.

Bonus display

Assembled Dimensions - D1195mm W900mm H2375mm 222kg I D47" W36" H94" 490lbs