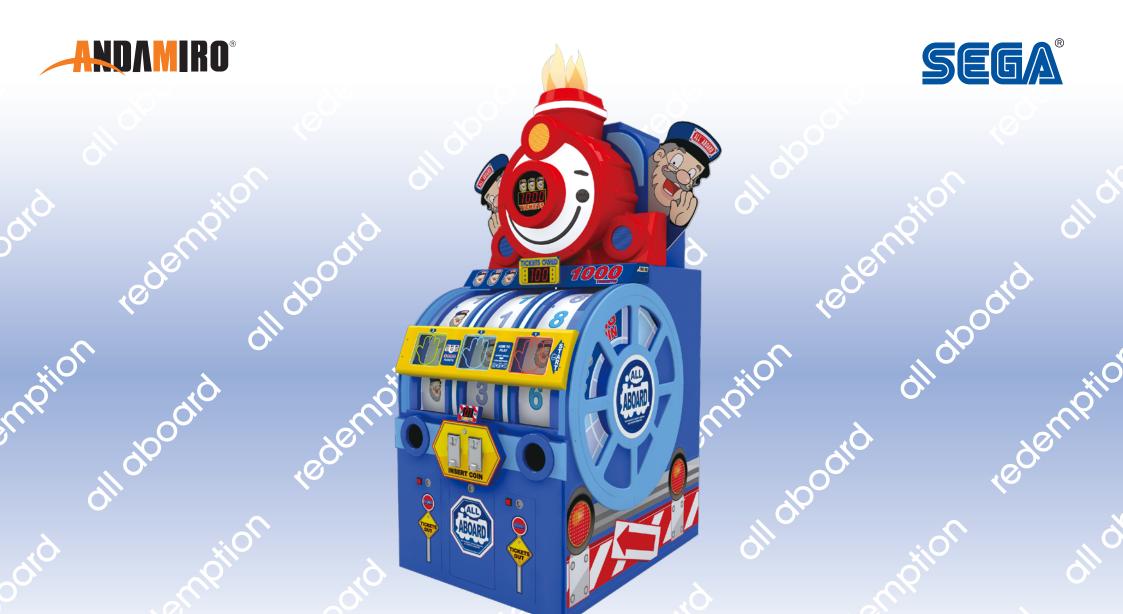

## All Aboard | Andamiro | Ticket Redemption

All Aboard features a handsome Locomotive thematic design and family friendly tunes. LED lit transparent display buttons include an engraved image of a hand that delivers a realistic feel and furthermore enhances game play experiences. The narrating voice, decor and engraved details of the train make All Aboard an unforgettable experience.

## Gameplay

All Aboard couldn't be simpler. Players must stop the 3 spinning reels by hitting the large LED lit buttons to line up numbers to win tickets. Players win the jackpot prize when they align all three faces of the conductor. This charming redemption game is sure to be a run away success in any location.

Train theme

Stop the reels...

By pressing the buttons.

Bonus display

Assembled Dimensions - D1195mm W900mm H2375mm 222kg I D47" W36" H94" 490lbs